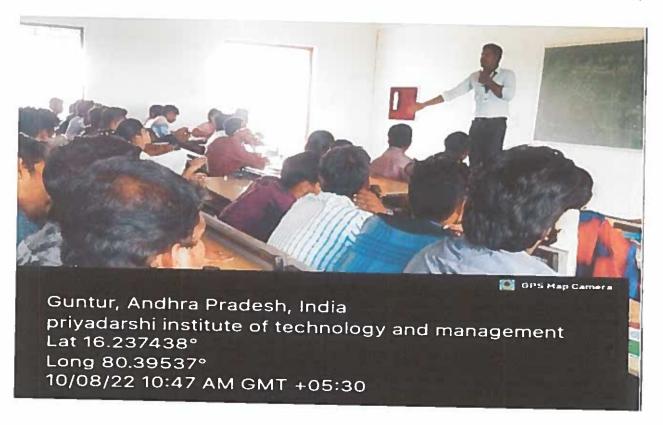

#### **CIRCULAR**

This is informed to all the I year B.Tech students that, a three-day's workshop on "Presentation skills" will begin on 10-08-2022 and end on 12-08-2022. Hence, all the students can register their names with the coordinator on or before 06-08-2022.

Mrs. K. Krishna Bhasker share the speech on "presentation skills"

**COORDINATOR** 

PRIVADARSHINI INSTITUTE TECHNOLOGY & MANAGE 5th Mile, Pullagianta. KORNEPADU (VR), Valucherukuru (M),